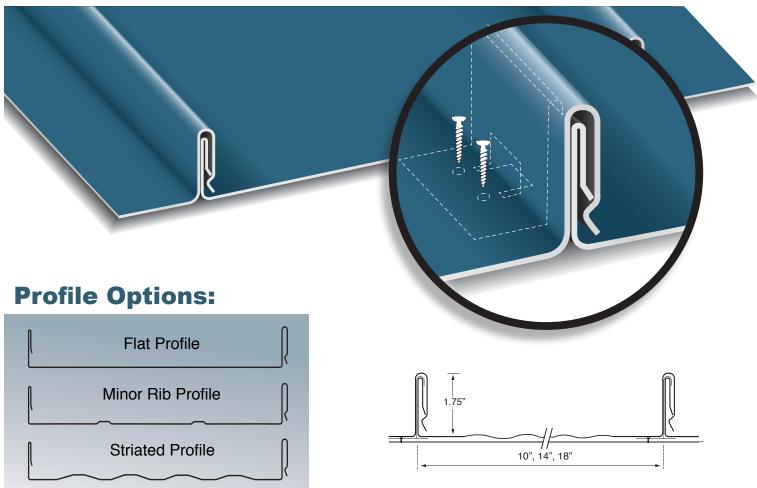

## **Everlast Metals** SSL-175

The Everlast Metals SSL-175 is a high-performance architectural/structural standing seam metal roof system with customizable coverage. This panel features a snap-lock 1 3/4" seam height manufactured with optional minor ribs or striations and can accommodate up to 4" of blanket insulation. Its concealed clip will allow for fluid thermal movement.

## **Features:**

- 35-Year finish warranty
- Minimum length of 36"
- Panel widths 10", 14", 18", custom
- Minimum slope requirement 2:12
- Watertight side lap
- May be applied over solid or open framing