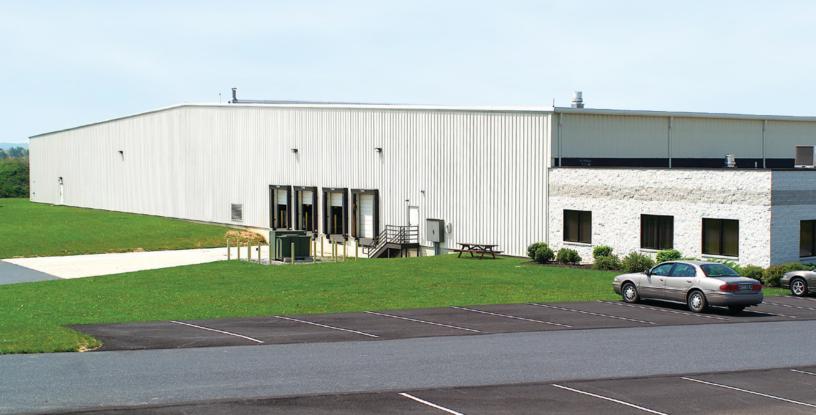

## Attractive Design

The Everlast PBR™ Panel is designed for both roofing and siding applications. This panel is excellent for most any exterior use, including industrial, commercial, and agricultural applications. The PBR™ Panel can also be used as an interior liner panel. The PBR™ Panel is manufactured in an unpainted Galvalume Plus¨ substrate in both 24 and 26 gauge. A painted 26 Gauge galvalume substrate is also available in a variety of colors.

## Superior Strength

The PBR™ Panel provides optimum strength, which is ideal for maximum spanning capabilities, and the weather-tight side lap allows for applications on roof pitches as low as a 1:12.