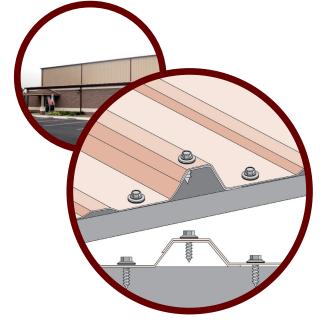

## Superior Strength

The PBR™ Panel provides optimum strength, which is ideal for maximum spanning capabilities, and the weather-tight side lap allows for applications on roof pitches as low as a 1:12.