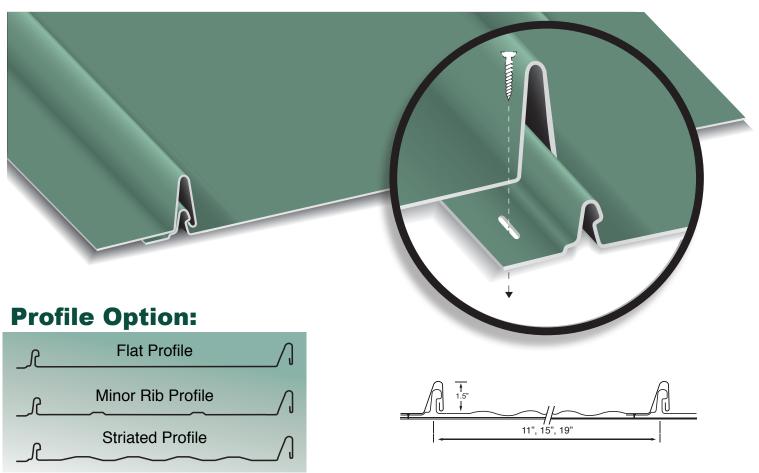

## **NS-150**

The Everlast Metals NS-150 is an economical, architectural, concealed fastener roof system that offers the elegant look of a traditional architectural standing seam roof. This panel features a 1.5" seam height manufactured with optional minor ribs or striations. Its clipless system has a continuous fastening edge, allowing for quick installation and reduced labor costs.

## Features:

- 35-Year finish warranty
- Minimum length of 36"
- Panel widths 11", 15", 19", custom
- Minimum slope requirement 3:12
- Clipless installation
- Watertight side lap
- Recommended for application over solid framing