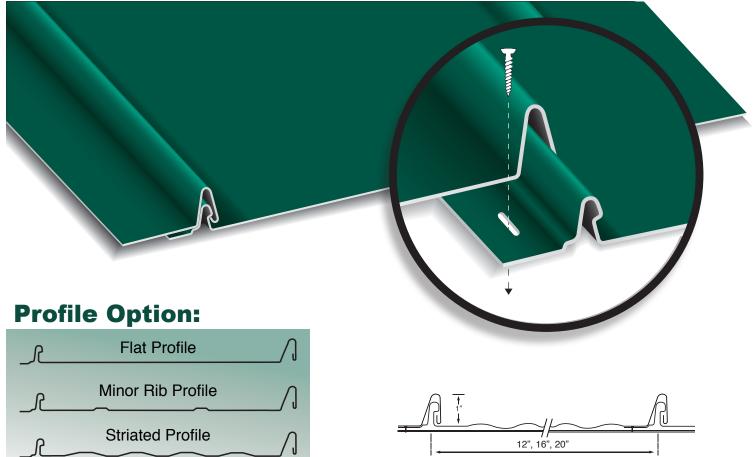

## *Everlast Metals* NS-100

The Everlast Metals NS-100 is an economical, architectural, concealed fastener roof system that offers the elegant look of a traditional architectural standing seam roof. This panel features a 1" seam height manufactured with optional minor ribs or striations. Its clipless system has a continuous fastening edge, allowing for quick installation and reduced labor costs.

## **Features:**

- 35-Year finish warranty
- Minimum length of 36"
- Panel widths 12", 16", 20", custom
- Minimum slope requirement 3:12
- Clipless installation
- Watertight side lap
- Recommended for application over solid framing