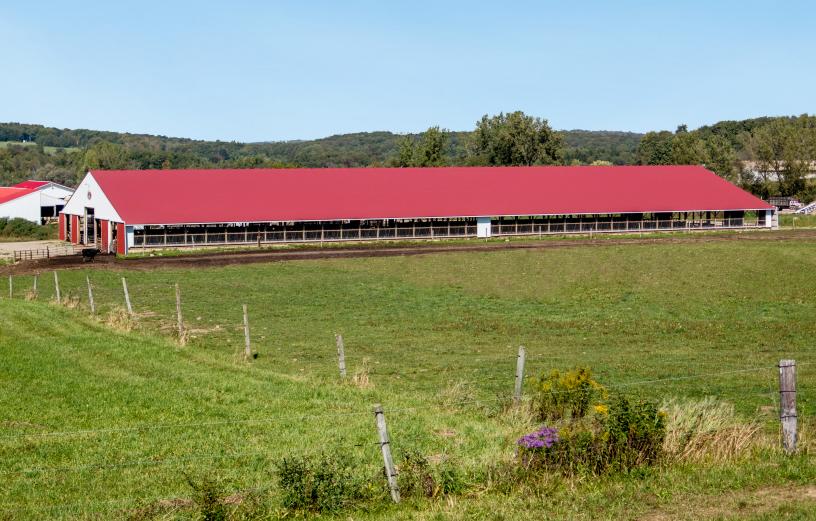

#### Attractive Look

The symmetrical pattern of Everdrain™ creates an attractive board and batten look, which is a popular choice. The crisp, clean appearance makes it the perfect roof for animal confinement. A full line of trims and accessories are available to complete your building project.