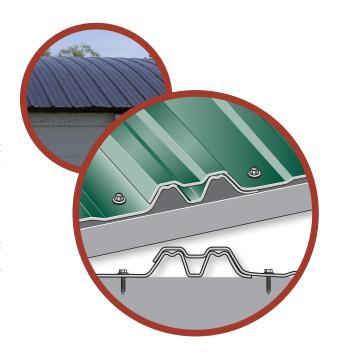

### Superior Strength

The panels, which interlock to create the attractive look, also provide for the weathertight seal. They have a deep drain channel, which protects against leakage. The wide overlap increases strength and protection at each joint. Everdrain™ is 38″ wide and provides 36″ of coverage. The major ribs are 6″ apart and approximately 1/2″ high with two minor ribs in between.