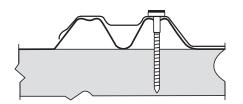

### Superior Strength

The panels, which interlock to create the attractive look, also provide for the weathertight seal. They have a deep drain channel, which protects against leakage. The wide overlap increases strength and protection at each joint. Everdrain™ is 38″ wide and provides 36″ of coverage. The major ribs are 6″ apart and approximately 1/2″ high with two minor ribs in between.