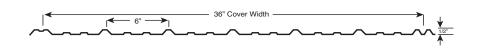

### Superior Strength

The panels, which interlock to create the attractive look, also provide for the weathertight seal. They have a deep drain channel, which protects against leakage. The wide overlap increases strength and protection at each joint. Everdrain™ is 38″ wide and provides 36″ of coverage. The major ribs are 6″ apart and approximately 1/2″ high with two minor ribs in between.