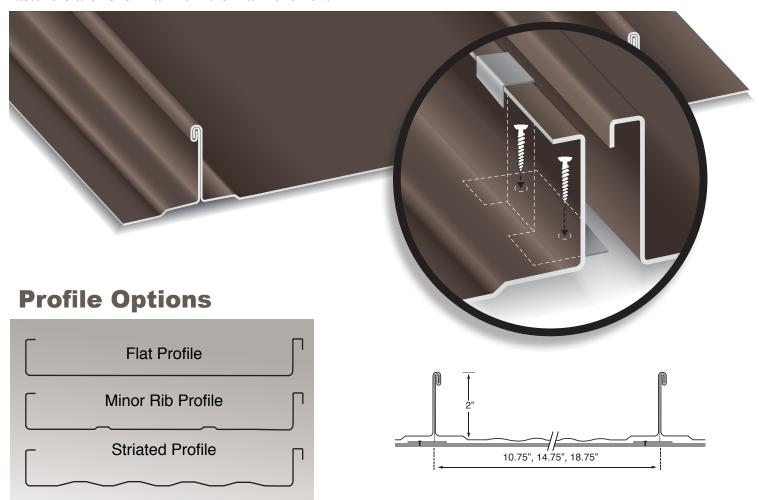

### **DL-200**

The Everlast Metals DL-200 is a double-lock architectural/structural standing seam system that provides a classical look that is supportive of more-rigorous wind-load designs required for many architectural projects. The 2" seam height enables the panel to be structurally sound yet architecturally appealing, and its heavy-gauge concealed fasteners allows for maximum thermal movement.

#### Features:

- 35-Year finish warranty
- Minimum length of 36"
- Panel widths 10.75", 14.75", 18.75", custom
- Minimum slope requirement 1/2/12
- Watertight side lap
- May be applied over solid or open framing