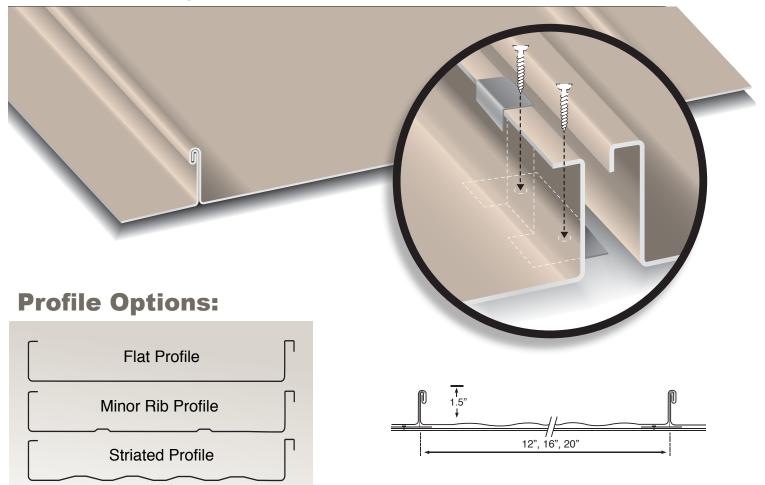

## **Everlast Metals** DL-150 is a double-lock architectural 1.5" standing

The Everlast Metals DL-150 is a double-lock architectural 1.5" standing seam roofing panel that utilizes the proven seaming process of mechanical locking in conjunction with the floating action of a concealed clip assembly. This design allows for expansion & contraction caused by natural elements, providing a virtually leak-proof roof with exceptional wind uplift ratings.

## **Features:**

- 35-Year finish warranty
- Minimum length of 36"
- Panel widths 12", 16", 20", custom
- Minimum slope requirement 1.5:12
- Watertight side lap
- Recommended for application over solid framing