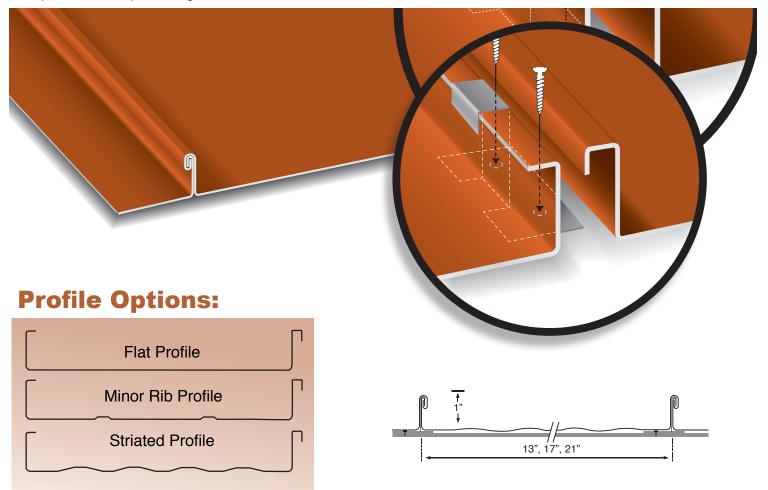

## **Everlast Metals**

The Everlast Metals DL-100 is a double-lock architectural standing seam roofing panel that utilizes the proven seaming process of mechanical locking in conjunction with the floating action of a concealed clip assembly. This design allows for expansion & contraction caused by natural elements, providing a virtually leak proof roof with exceptional wind uplift ratings.

## **Features:**

- 35-Year finish warranty
- Minimum length of 36"
- Panel widths 13", 17", 21", custom
- Minimum slope requirement 3:12
- Watertight side lap
- Recommended for application over solid framing