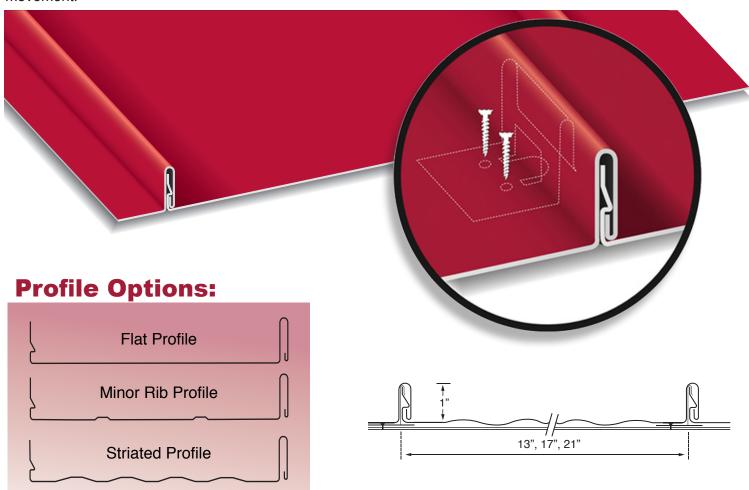

## **ASL-100**

The Everlast Metals ASL-100 is a concealed fastener roof system that offers the designer the classical look of a traditional standing seam panel and the high performance of an architectural system. This panel features a snap lock 1" seam height manufactured with optional minor ribs or striations, and its concealed clip to allow for fluid thermal movement.

## **Features:**

- 35-Year finish warranty
- Minimum length of 36"
- Panel widths 13", 17", 21", custom
- Minimum slope requirement 3:12
- Watertight side lap
- Recommended for application over solid framing